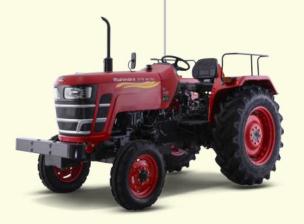

## NEW MAHINDRA 275 DI TUPP

## MAHINDRA 275 DI TU PP (Power+)

## Master of All Agri Applications

| Engine HP (kW)                        | 39 (29.1)               |
|---------------------------------------|-------------------------|
| No. of cylinders                      | 3                       |
| Engine CC                             | 2760                    |
| Engine acted (r/min)                  | 2000                    |
| Max torque (Nm)*                      | 180*                    |
| Back up torque                        | 25%                     |
| Air cleaner                           | Dry                     |
| SFC (g/HP)                            | 182                     |
| 51 C (9/111)                          |                         |
| <b>Transmission</b> Transmission type | Partial constant mesh   |
| No. of gears                          | 8F+2R                   |
| Gear shift                            | Centre                  |
| Clutch                                | Single                  |
| Forward speeds (km/h)                 | 2.65-28.08              |
| Reverse speeds (km/h)                 | 3.53 & 10.74            |
| <b>Drive</b> Type                     | 2WD                     |
| Brakes Type                           | OIB                     |
| Steering Type                         | Power                   |
| Hydraulics Lift capacity (kg)         | 1500                    |
| PTO Speed (r/m)                       | 540@1890                |
| HP (kW)                               | 35.5 (26.5)             |
| <b>Tyres</b> Front tyre inch (cm)     | 6 x 16 (15.2 x 40.6)    |
| Rear tyre inch (cm)                   | 13.6 x 28 (34.5 x 71.1) |
| Weight & Weight (kg)                  | 2090                    |
| dimensions Wheelbase (cm)             | 198                     |
| Overall length (cm)                   | 371                     |
| Overall width (cm)                    | 175                     |
| Ground clearance (cm)                 | 38.0                    |