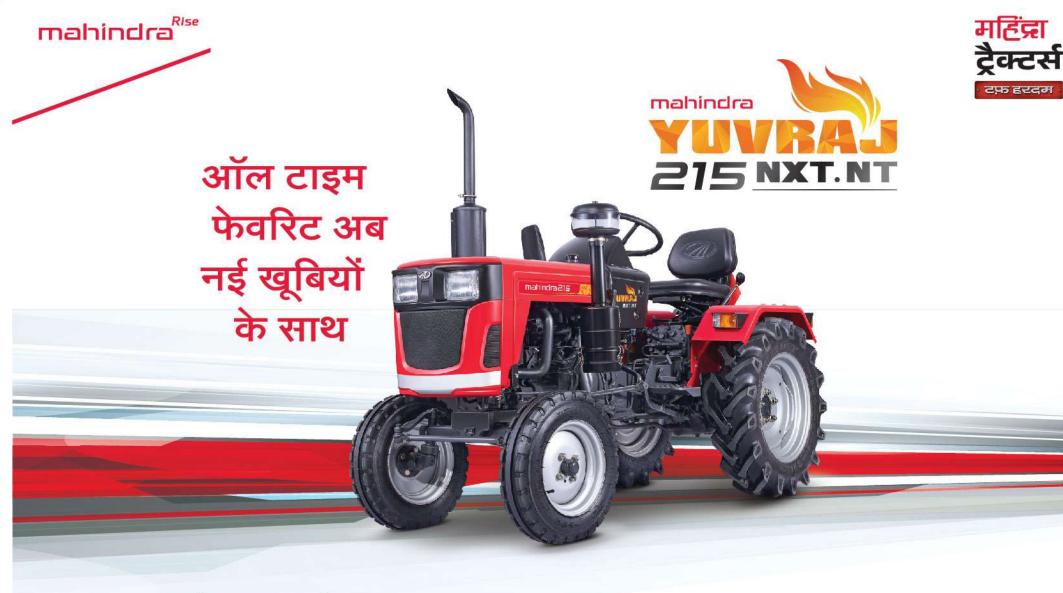

## फेवरिट अब और भी फेवरिट

निचले लिंक माउंटिंग के लिए 3 पॉइंट लिंकेज में अतिरिक्त पिन

नरम मिट्टी पर फिसलन कम करे।

ब्रेक पैडल की बेहतर पोजीशन और अतिरिक्त फुट ब्लॉक

ज्यादा समय काम करने के लिए आराम प्रदान करे

बेहतर रिवर्स स्पीड बार-बार गियर बदलने के काम को समाप्त करे।

32"(813mm) ट्रैक चौड़ाई, 28"(711mm) ट्रैक वैकल्पिक चौड़ाई

खेती के लिए बेहतर उपयुक्तता दे।

बेहतर फेंडर का डिज़ाइन

बेहतर सीट पॅन की चौड़ाई आराम प्रदान करे

## सौंदर्यपूर्ण और नया लुक

कूलिंग वॉटर कुल्ड फ़्युअल टैंक की क्षमता (litres) 19 ट्रासमिशन वियर की संख्या 6 फॉरवर्ड, 3 रिवर्स अधिकतम स्पीड (km/h) 25 ड्राई डिस्क ब्रेक्स / OIB ब्रेक्स हाइड्रॉलिक्स प्रकार

इंजन

इंजन पावर kW(HP)

लाईव, ADDC हिच पॉईंट पर उठाने की क्षमता (kg) 778 लोअर लिंक CAT 1N के साथ अनुकूलता ट्रक्टॅर विवरण

11.18 (15)

5.20 x 14, 8(PR) टायर - अगला टायर - पिछला 8.00 x 18, 6(PR) टर्निंग रेडियस (m) 2.4